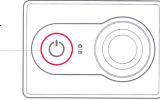

## Main Operations

 Power On: press the button Power Off: press the button for longer (if unloaded, the red indicator lights up)

#### 3) Switching of a mode

After switch on of the camera, push a button power On to change a mode photo/video;

Photo: factory adjustments of a mode for operating of camera after loading by default, (they can be changed through the mobile app.), press the button of a photo/video - now is possible to take a picture;

Video: push a button power on for switching in a mode of video (red indicators will inform that you are switched into videomode), press the button of a photo/video and it is possible to remove now (in this case red indicators will blink). Once again press the button of a photo/video and you stop filming.

4) Color of the LED indicator indicates charging level blue: 50%-100% purple: 15%-49%

The LED indicator

red: 0-14%