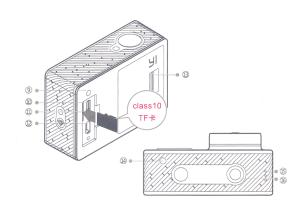

Ing-shaped LED in
 lens

④ video/photo button

 S status indicator
 microphone
 WIFI indicator
 power-ON WIFI/button for Bluetooth

Indicator
 Inicro-USB Connector
 Inic

# <sup>(3)</sup> battery cover <sup>(4)</sup> status indicator <sup>(5)</sup> holes for dynamics <sup>(6)</sup> slot for monopod

## If you do not use high-quality TF a card (max. Supports a card on 64 Gg), it can effect quality of filming or cause its interruption.