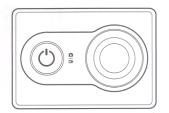

#### Getting started with Yi Action Camera

#### Operating of a camera

#### Operating of a camera

#### Included:



Yi Camera x1



000

Battery x1

可充电锂离子电池 2.79 1010mAH 3.74821

## 

Micro-USB cable x1

## Charging

For additional charge it is possible to connect USB cable to the power adapter or to the PC. It is recommended to use adapters 5V/1.5A and more portable power units.





power-ON button/switching of the mode
 ring-shaped LED indicator

Ing-shaped LED in
 lens

④ video/photo button

 S status indicator
 microphone
 WIFI indicator
 power-ON WIFI/button for Bluetooth



Indicator
 Inicro-USB Connector
 Inic

# <sup>(3)</sup> battery cover <sup>(4)</sup> status indicator <sup>(5)</sup> holes for dynamics <sup>(6)</sup> slot for monopod

## If you do not use high-quality TF a card (max. Supports a card on 64 Gg), it can effect quality of filming or cause its interruption.

## Main Operations