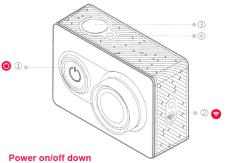

Ing-shaped LED in
 lens

④ video/photo button

 S status indicator
 microphone
 WIFI indicator
 power-ON WIFI/button for Bluetooth

Indicator
 Inicro-USB Connector
 Inic

# <sup>(3)</sup> battery cover <sup>(4)</sup> status indicator <sup>(5)</sup> holes for dynamics <sup>(6)</sup> slot for monopod