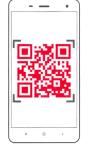

#### 5 ) Installation on mobile Yi Sport Camera Application

System requirements of phone Android 4.1 and above or IOS 7. For installation on mobile phone Yi Camera of the application, scan a QR-code which is from the right side. Follow the further instructions for completion of installation and successful interface of the chamber with mobile.