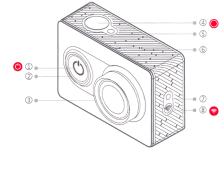

Ing-shaped LED in
 lens

④ video/photo button

 S status indicator
 microphone
 WIFI indicator
 power-ON WIFI/button for Bluetooth

Indicator
 Inicro-USB Connector
 Inic

# <sup>(3)</sup> battery cover <sup>(4)</sup> status indicator <sup>(5)</sup> holes for dynamics <sup>(6)</sup> slot for monopod