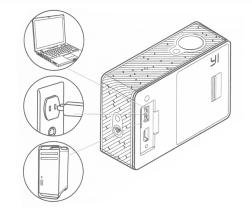

## Charging

For additional charge it is possible to connect USB cable to the power adapter or to the PC. It is recommended to use adapters 5V/1.5A and more portable power units.

power-ON button/switching of the mode
 ring-shaped LED indicator